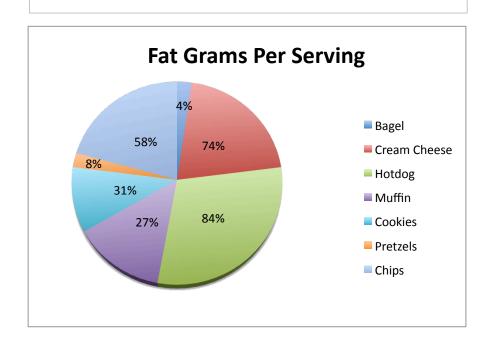

## Hank's Diet

| Food         | FatGr.PerSer. | Cal.Per.Serv. | Perc. of fat |
|--------------|---------------|---------------|--------------|
| Bagel        | 1             | 240           | 4%           |
| Cream Cheese | 9             | 110           | 74%          |
| Hotdog       | 13            | 140           | 84%          |
| Muffin       | 6             | 200           | 27%          |
| Cookies      | 4.5           | 130           | 31%          |
| Pretzels     | 1             | 110           | 8%           |
| Chips        | 9             | 140           | 58%          |

## Dear Hank,

I sorted out all of the foods for you. Avoid eating cream cheese, hotdogs, cookies, and chips. Well, try to stay away from the muffins too because it has about 30% fat per serving. From this, I guess you can only eat the pretzels and bagels if you want to go on a diet. Even though you can only eat the bagel and pretzels, the bagel still packs a lot of calories so just don't eat too much of it.